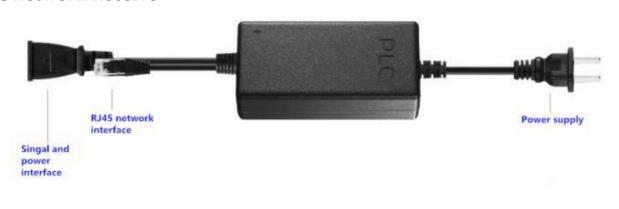

#### **PLC Network Receive**

#### **Specifications PLC**

| Item                  | PLC Network Receiver               |
|-----------------------|------------------------------------|
| Power input           | AC85V-245V 50/60HZ                 |
| Power output          | DC48V                              |
| Max current           | 1.2A                               |
| Max capacity          | 220W                               |
| Speed                 | 200Mbps                            |
| Max distance          | 600M                               |
| Network port          | 1*RJ45                             |
| Standard              | IEEE802.11a IEEE802.3u IEEE802.3ab |
| Compatibility         | 200Mbps 300Mbps                    |
| Cable required        | >2*0.5 <sup>2</sup>                |
| Shell material        | ABS                                |
| Operating temperature | -20°C~40°C                         |
| Operating humidity    | 10%~90%RH                          |
| Operating frequency   | 1.8-30MHZ                          |
| Dimension             | 125*60*40mm                        |

## **Connecting**