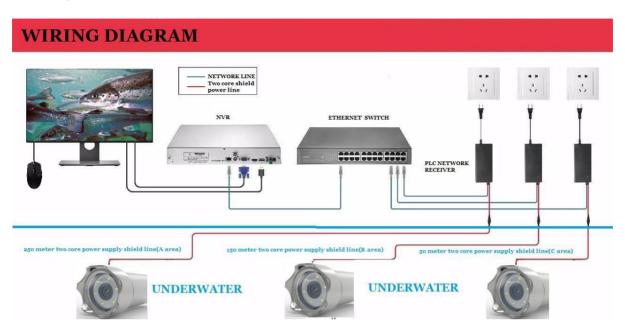

|
| Max capacity          | 220W                               |
| Speed                 | 200Mbps                            |
| Max distance          | 600M                               |
| Network port          | 1*RJ45                             |
| Standard              | IEEE802.11a IEEE802.3u IEEE802.3ab |
| Compatibility         | 200Mbps 300Mbps                    |
| Cable required        | >2*0.5 <sup>2</sup>                |
| Shell material        | ABS                                |
| Operating temperature | -20°C~40°C                         |
| Operating humidity    | 10%~90%RH                          |
| Operating frequency   | 1.8-30MHZ                          |
| Dimension             | 125*60*40mm                        |



## **Connecting**