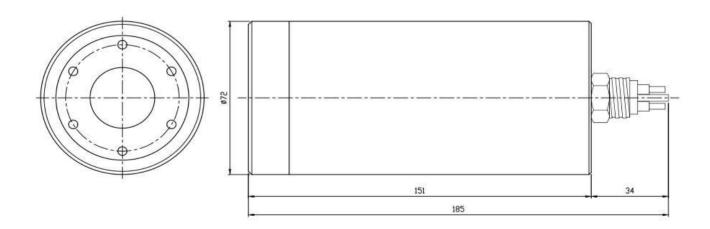

| Network             | 1*RJ45, 10/100M, support RTSP/FTP/PPPOE/<br>DHCP/DDNS/NTP/UPnP etc                |
|---------------------|-----------------------------------------------------------------------------------|
| Function            | Support WEB config, OSD, real-time video transfer, record and pop up              |
|                     | by motion detect and alarm I/O, download/playback,                                |
|                     | JPEG snapshot, CMS,                                                               |
|                     | MYEYE and SDK for second development                                              |
| Storage environment | (-20°C ~+70°C/20 % to 95 % RH)                                                    |
| Working environment | $(-10^{\circ}\text{C} \sim +60^{\circ}\text{C}/20\% \text{ to } 80\% \text{ RH})$ |
| Power supply        | DC 9V-12V (suggest 12V)                                                           |
| Power consumption   | MAX: 6W                                                                           |
| Sizes               | 72mm(D)x151mm(L) excluding connector                                              |
| Connector           | MCBH2M SS                                                                         |