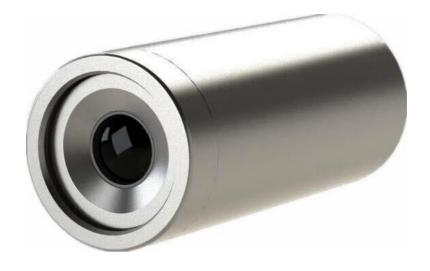

# **High Definition Underwater IP Camera With Zoom**

#### **Product Feature**

- Shell Compressive Standard Depth 300m
- High Definition 2 Megapixel
- 18X Zoom
- Minimum Illumination 0.00001Lux@F1.2
- IP camera, ONVIF Compliant
- Power And Data Transfer By 2 Wires Up To 600m
- 1 Year Warranty