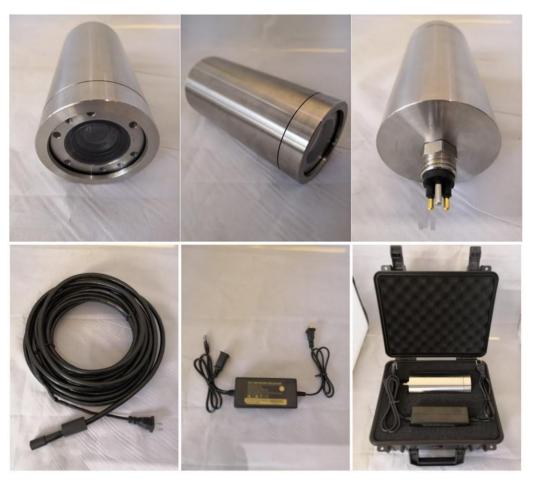

# **High Definition Underwater IP Camera With Zoom**

#### **Product Feature**

- Shell Compressive Standard Depth 300m
- High Definition 2 Megapixel
- 18X Zoom
- Minimum Illumination 0.00001Lux@F1.2
- IP camera, ONVIF Compliant
- Power And Data Transfer By 2 Wires Up To 600m
- 1 Year Warranty